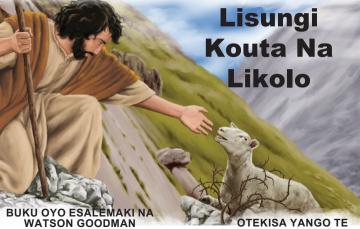

## LISUNGI KOUTA NA LIKOLO

"LISUNGI KOUTA NA LIKOLO" ezali baverese na biteni godigodi na Biblia. Nakanisi ete bobele Biblia ekoki kolakisa makambo na maloba na Nzambe malamu eleki.

Liloba na Nzambe euti "na likolo" mpe ezali lisungi na mitema na batu bayoki mposa mpo na bosembo. Ntango motu abongoli motema, atiki masumu, abiangi Yesu Kristo kofanda kati na motema na ye, mpe andimi Yesu Mobikisi na ye, Mokonzi Yesu akomonisa Ye mpenza mpe akopesa ye esengo mpe kimia. Ngai mpenza nasalaki boye mpe nazuaki makambo yango na mbula 1937. Kokuma na lelo nazali kotambola na Mokonzi Yesu mpe likambo moko te esili kokabola kati na Mokonzi mpe ngai. Nasengi yo kondima Yesu Mobikisi na yo SIKAWA, mpe komipesa epai na Ye, soko osili kosala boye naino te. —Watson Goodman (1920-2002)