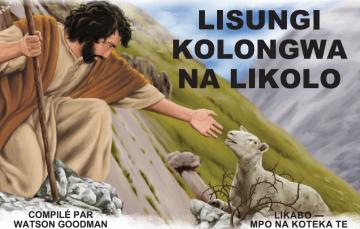

## LISUNGI KOLONGWA NA LIKOLO

"LISUNGI KOLONGWA NA LIKOLO" ezali koyangana na biteni na Maloba na Nzambe tojui kati na Biblia. Na miso na ngai maloba na Biblia efungolaka ntina na Maloba mosusu na Biblia.

Maloba na Njambe elongwi "na likolo" mpe ejali kosunga mitema ovo mijali na mposa na bovengebene. Njambe ajali komimonisa epai na moto oyo ajali kobongwa motema, koteka masumu, mpe kovamba Kristo kofanda kati na motema na ve, mpe kondima na motema nyoso ete Mokonji Yesu Kristo ajali mobikisi na ye. Njambe akopesa ye esengo na Ye mpe kimia kati na motema na ve. Najuaki kobikisa ovo na 1937. Biso na Njambe tokabalani te kino lelo. Napameli yo komipesa epai na Njambe pelamoko Mobikisi mpe Mokonji na yo. — Watson Goodman